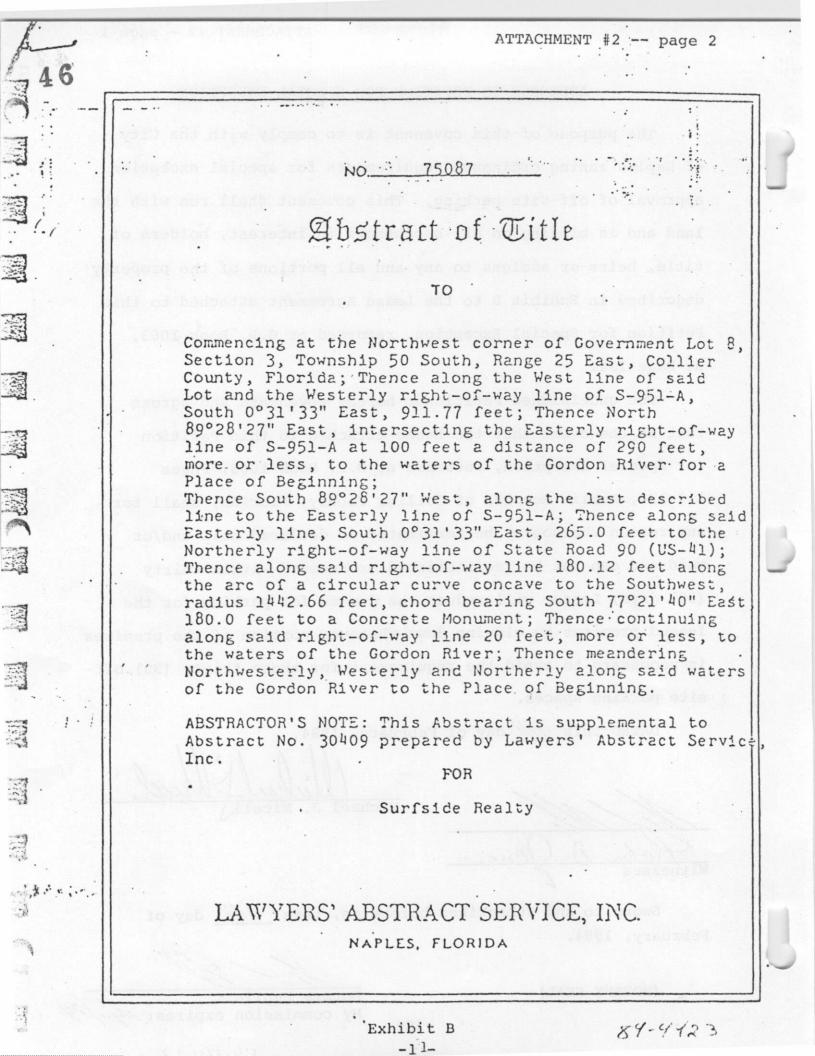

on, recorded at O.R. Book 1063, at Page 124.

The undersigned Petitioner hereby covenants and agrees that in the event that the Lease attached to this Petition for Special Exception, recorded at O.R. Book 1063, Pages 113-124, Public Records of Collier County, Florida, shall for any reason whatsoever be terminated or declared null and/or void and can not be reestablished or renewed within thirty (30) days, Lessee will reduce the demand for parking for the leased premises by closing down whatever portion of the premises is necessary to avoid the requirement for those thirty (30) off-!.site parking spaces.

DATED this gill day of February, 1984.

Michael

Sworn to and subscribed before me, this <u>9</u> day of February, 1984.

-10-

(NOTARY SEAL)

My commission expires: 12/-/24

00. 1111 12



AGENDA ITEM #9 2/15/84

MEMC

TO: Honorable Mayor and Members of the City Council FROM: Franklin C. Jones, City Manager SUBJECT: Transfer of Rental Assistance Program to Collier County DATE: February 8, 1984 Summary:

As previously described to you in a memorandum dated December 8, 1983, (copy attached), city and county staff have been discussing the possible transfer to the county of the federally-funded "Rental Assistance Program" which the city currently administers for the United States Department of Housing and Urban Development (HUD).

The program, which is technically known as a "HUD Section 8, Existing-Housing Program," is designed to assist low-income families rent decent, safe and sanitary housing in the private marketplace. (The program is more fully described in the attachmen